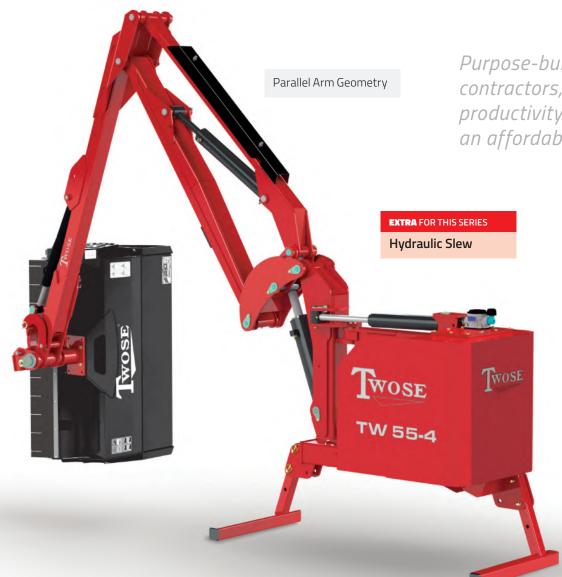

# 4-SERIES REACH ARM

# PRODUCTIVE AND FEATURE-PACKED

Twose's most advanced mid-range machine, the TW 55-4 features the proven low pressure hydraulic proportional joystick; competitive 5.5m reach; 50hp hydraulics; and a 90-degree hydraulic slew with breakaway protection.

The 4-Series incorporates Hydraulic Slew. See page 21 for details.

| 4-SERIES REACH ARM                         |           |  |  |  |
|--------------------------------------------|-----------|--|--|--|
| Specification                              | TW 55-4   |  |  |  |
| HP                                         | 50hp      |  |  |  |
| Reach                                      | 5.5m      |  |  |  |
| Slew                                       |           |  |  |  |
| Angle Float                                |           |  |  |  |
| Lift Float                                 |           |  |  |  |
| Mounting                                   | 3pt       |  |  |  |
| Oil Cooler                                 |           |  |  |  |
| Road Lighting                              |           |  |  |  |
| Weight                                     | 1340kg    |  |  |  |
| Oil Tank                                   | 140ltr    |  |  |  |
| Safety Breakaway                           | Hydraulic |  |  |  |
| ARM SETS                                   |           |  |  |  |
| Standard                                   | _         |  |  |  |
| Parallel Arm Geometry                      |           |  |  |  |
| Telescopic                                 | _         |  |  |  |
| VFR                                        | _         |  |  |  |
| CONTROLS                                   |           |  |  |  |
| Proportional Cable                         |           |  |  |  |
| Proportional Low Pressure                  |           |  |  |  |
| Proportional Electric Controls             |           |  |  |  |
| FLAILHEADS                                 |           |  |  |  |
| 1.0m Compact Flailhead                     | _         |  |  |  |
| 1.2m Compact Flailhead                     | _         |  |  |  |
| 1.2m Sliding Mount, Direct Drive Flailhead |           |  |  |  |
| 1.5m Sliding Mount, Direct Drive Flailhead | _         |  |  |  |
| REQUIREMENTS                               |           |  |  |  |
| Minimum tractor weight                     | 2500kg    |  |  |  |
| Minimum tractor horsepower                 | 60hp      |  |  |  |

# **ARMSETS**

- Standard straight arm
- Parallel arm geometry