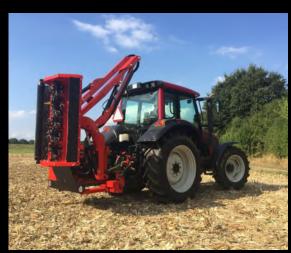

# PRODUCTIVE AND FEATURE-PACKED

Twose's most advanced mid-range machine, the TW 55-4 features the proven low pressure hydraulic proportional joystick; competitive 5.5m reach; 50hp hydraulics; and a 90-degree hydraulic slew with breakaway protection.

Compatible with tractors of just 60hp and upwards, the machine is equipped with a double-skin heavy duty 1.2m flailhead and is available with more than 10 different cutting attachments, including Sawheads and Cutterbars.