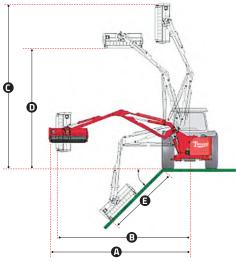

# **REACH DIMENSIONS**

| MODEL   | А    | В    | С    | D    | E    |
|---------|------|------|------|------|------|
| TW 55-4 | 5.5m | 5.0m | 6.2m | 4.8m | 3.1m |

<sup>\*</sup> Dimensions based on 1.2m Sliding Mount Flailhead