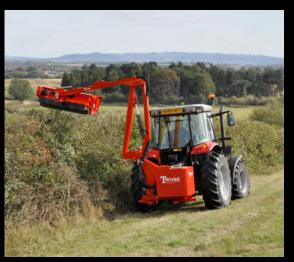

# $\left( \left| \mathbf{p} \right\rangle \right)$

Featuring 5.0m reach, 50hp hydraulics, TW 50-3 is ideal for those seeking a productive and dependable machine that

With a choice of control systems, including Twose's proven low pressure hydraulic proportional joystick, the TW 50-3 is intuitive and easy to master and comes with a wide range of working attachments from Cutterbars to Sawheads.