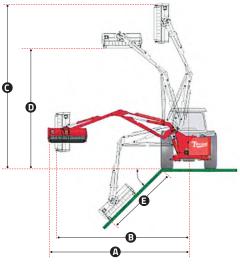

#### **REACH DIMENSIONS**

| MODEL   | Α    | В    | С    | D    | E    |
|---------|------|------|------|------|------|
| TW 50-3 | 5.0m | 4.8m | 6.0m | 4.6m | 3.1m |