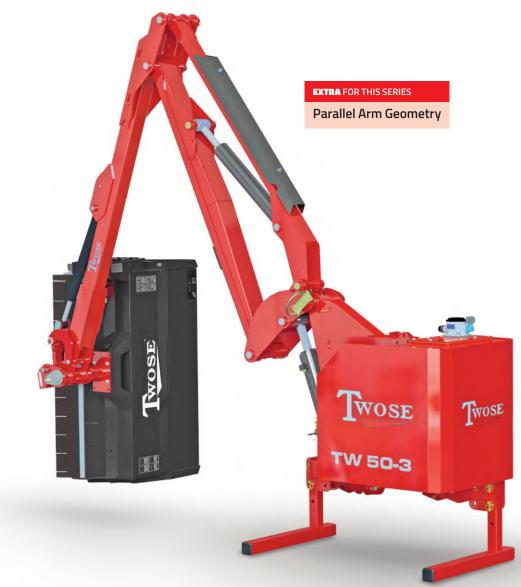

#### **EXTRA** FOR THIS SERIES

3pt linkage mounting with heavy duty stabiliser

Large 140ltr oil capacity

50hp hydraulic system

# $\left( \left| \mathbf{p} \right\rangle \right)$

Featuring 5.0m reach, 50hp hydraulics, TW 50-3 is ideal for those seeking a productive and dependable machine that

With a choice of control systems, including Twose's proven low pressure hydraulic proportional joystick, the TW 50-3 is intuitive and easy to master and comes with a wide range of working attachments from Cutterbars to Sawheads.

Featuring Low Pressure hydraulic controls. See page 19 for details.

| 3-SERIES REACH ARM                         |            |  |  |  |
|--------------------------------------------|------------|--|--|--|
| Specification                              | TW 50-3    |  |  |  |
| HP                                         | 50hp       |  |  |  |
| Reach                                      | 5.0m       |  |  |  |
| Slew                                       | _          |  |  |  |
| Angle Float                                |            |  |  |  |
| Lift Float                                 |            |  |  |  |
| Mounting                                   | 3pt        |  |  |  |
| Oil Cooler                                 |            |  |  |  |
| Road Lighting                              |            |  |  |  |
| Weight                                     | 1126kg     |  |  |  |
| Oil Tank                                   | 140ltr     |  |  |  |
| Safety Breakaway                           | Mechanical |  |  |  |
| ARM SETS                                   |            |  |  |  |
| Standard                                   | -          |  |  |  |
| Parallel Arm Geometry                      |            |  |  |  |
| Telescopic                                 | —          |  |  |  |
| VFR                                        | -          |  |  |  |
| CONTROLS                                   |            |  |  |  |
| Proportional Cable                         |            |  |  |  |
| Proportional Low Pressure                  |            |  |  |  |
| FLAILHEADS                                 |            |  |  |  |
| 1.0m Compact Flailhead                     | -          |  |  |  |
| 1.2m Compact Flailhead                     | _          |  |  |  |
| 1.2m Sliding Mount, Direct Drive Flailhead |            |  |  |  |
| 1.5m Sliding Mount, Direct Drive Flailhead | _          |  |  |  |
| REQUIREMENTS                               |            |  |  |  |
| Minimum tractor weight                     | 2250kg     |  |  |  |
| Minimum tractor horsepower                 | 60hp       |  |  |  |