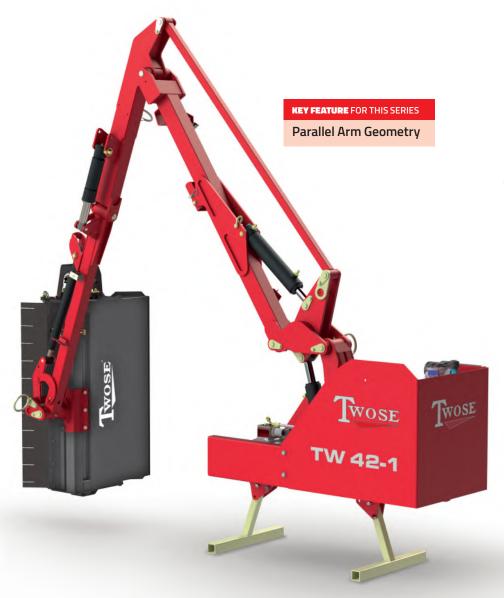

# **1-SERIES**

TW 32-1 - 3.2m (10'6") reach TW 42-1 - 4.2m (13'9") reach

Hydraulic auto-reset

**KEY FEATURE** FOR THIS SERIES

Compact flailhead with sliding mount

Created for the amenities, ground-care and landscaping sectors, Twose's 1-Series machines thrive in parks, public spaces and confined environments.

#### **ARMSETS**

- Standard straight arm
- Parallel arm geometry