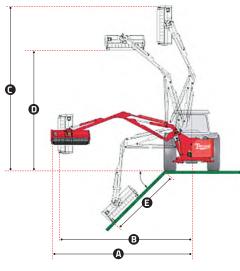

#### **REACH DIMENSIONS**

| MODEL   | А    | В    | С    | D    | E    |
|---------|------|------|------|------|------|
| TW 32-1 | 3.2m | 3.0m | 4.1m | 3.2m | 1.8m |
| TW 42-1 | 4.2m | 4.1m | 4.9m | 4.0m | 2.9m |

<sup>\*</sup> Dimensions based on 1.0m Sliding Mount Flailhead