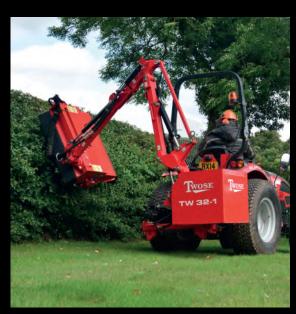

# **1-SERIES**

TW 32-1 - 3.2m (10'6") reach TW 42-1 - 4.2m (13'9") reach

Hydraulic auto-reset

**KEY FEATURE** FOR THIS SERIES

Compact flailhead with sliding mount

Created for the amenities, ground-care and landscaping sectors, Twose's 1-Series machines thrive in parks, public spaces and confined environments.

# 1-SERIES REACH ARM

Twose's specialist compact series features a choice of 3.2m and 4.2m models with geometry for outstanding manoeuvrability

Highly adaptable, 1-Series machines can be fitted quickly and easily on a wide range of utility vehicles. Their low horsepower requirements mean they are compatible with tractors of just 35hp (TW 32-1) or 50hp (TW 42-1).